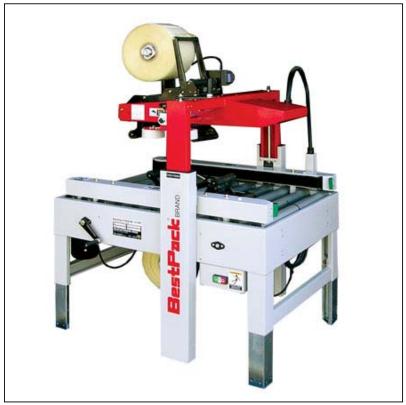

# Manual Sidedrive Dual Mast 6" Carton Sealer (MSD22-6)

**MSD** Series

#### series overview -

The BestPack® MSD 6" Series Semi-Automatic Uniform Tape Carton Sealers is an operator-fed solution for cartons needing a 6" seal. This machine is perfect for applications needing tamper protection or where pilferage is an issue.

All systems incorporate our exclusive pop out pressure sensitive "High Speed" tape heads with patented tab adjustment, and the dual (telescopic) masts allow for an extra 4" carton height extension on the upper assembly.

### major features

- •Two Side Belts
- •Telescopic Mast Design
- •Extra 4" Carton Height Adjustment Available on Upper Assembly
- •Adjustable Bed Height 24.6" to 30.75"
- Width/Height Adjustment either side of machine
- •Exclusive 4 roller top compression
- •Tape Roll Lengths: 1000 yd., 1500 yd., 2000 yd.
- ·Heavy Duty Frame
- •UL Approved Electrical Parts
- •Designed for uniform applications Capable of Interchanging 2" or 3" Tape Heads
- •Electrical on/off box can be mounted on either side of machine