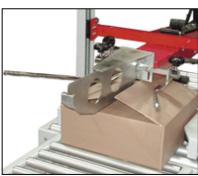

All systems incorporate our exclusive pop out pressure sensitive "High Speed" tape heads with patented tab adjustment, and the dual (telescopic) masts allow for an extra 4" carton height extension on the upper assembly.

### standard features

- Exclusive Pop-out pressure sensitive "high speed" tape head with patented tab adjustment and noise reduction arm
- Operation Manual